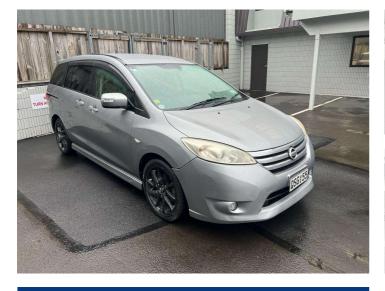

## 2015 Nissan LAFESTA

Purchase Price

## **Top features**

- » 16 Valve
- » ABS Braking
- » Air Conditioning
- » Central Locking
- » Digital Display
- » Electric Mirrors
- » Fog Lights
- » Rear Wiper

Safety

-

Reg No. QSG155 Ext Colour Grey History Ex-Overseas Seats 7 seats C02 Emissions -